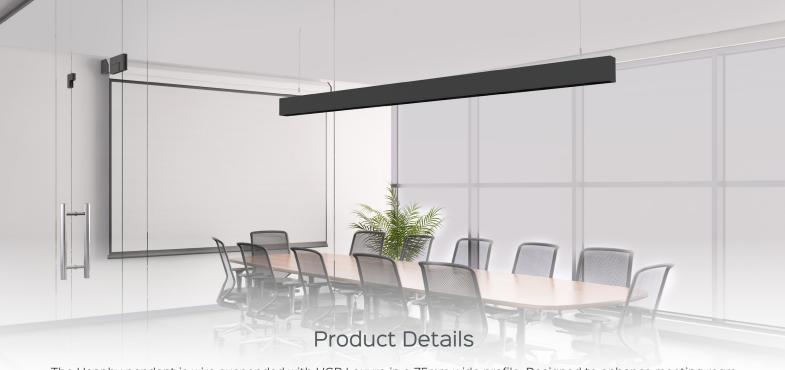

# **Energyline Heaphy**

LOUVRE PENDANT

The Heaphy pendant is wire suspended with UGR Louvre in a 75mm wide profile. Designed to enhance meeting room spaces, the multi cell louvre delivers a visually comfortable space for people to enjoy, with square louvre openings achieving excellent cut off angles below 45°.